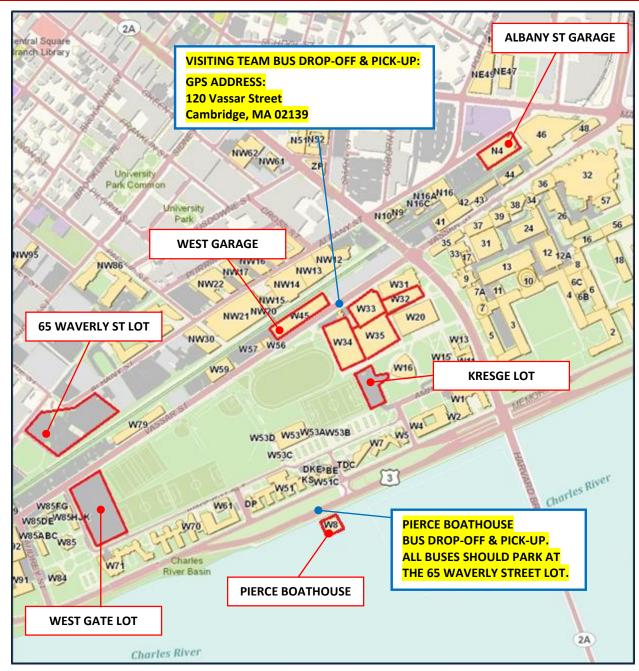

### **GPS ADDRESS FOR BUS DROP-OFF & PICK-UP:**

120 Vassar Street Cambridge, MA 02139

## **MONDAY – FRIDAY:**

| PARKING CATEGORY                                                                                                         | PARKING LOCATION                                                       |
|--------------------------------------------------------------------------------------------------------------------------|------------------------------------------------------------------------|
| • Bus                                                                                                                    | 65 Waverley Street Lot*                                                |
| Visiting Team Vans                                                                                                       | Kresge Lot*                                                            |
| Officials                                                                                                                | West Garage*                                                           |
| <ul> <li>Spectators</li> </ul>                                                                                           | West Garage & Albany Street Garage† - \$6.00 per vehicle after 2:30 PM |
| †Overflow <b>ONLY</b> Lots are Albany Street Garage & West Gate Lot. West Gate Lot is available free on select weekends. |                                                                        |

## **SATURDAY:**

| PARKING CATEGORY                                                                                                         | PARKING LOCATION                                          |
|--------------------------------------------------------------------------------------------------------------------------|-----------------------------------------------------------|
| • Bus                                                                                                                    | 65 Waverley Street Lot*                                   |
| Visiting Team Vans                                                                                                       | Kresge Lot*                                               |
| Officials                                                                                                                | Kresge Lot*                                               |
| <ul> <li>Spectators</li> </ul>                                                                                           | West Garage & Albany Street Garage † - \$6.00 per vehicle |
| †Overflow <b>ONLY</b> Lots are Albany Street Garage & West Gate Lot. West Gate Lot is available free on select weekends. |                                                           |

## **SUNDAY:**

| PARKING CATEGORY                                                                                                         | PARKING LOCATION                                         |
|--------------------------------------------------------------------------------------------------------------------------|----------------------------------------------------------|
| • Bus                                                                                                                    | 65 Waverley Street Lot*                                  |
| Visiting Team Vans                                                                                                       | Street parking on Vassar Street‡                         |
| Officials                                                                                                                | West Garage* OR Street parking on Vassar Street‡         |
| Spectators                                                                                                               | West Garage & Albany Street Garage† - \$6.00 per vehicle |
| †Overflow <b>ONLY</b> Lots are Albany Street Garage & West Gate Lot. West Gate Lot is available free on select weekends. |                                                          |

<sup>\*</sup>PARKING IS FREE FOR VISITING TEAMS AND OFFICIALS. PLEASE BRING PARKING TICKET IN TO ZESIGER CENTER FOR VALIDATION

**‡STREET PARKING ON VASSAR STREET IS FREE SUNDAYS ONLY** 

PLEASE REFER TO THE MAP ON THE FOLLOWING PAGE FOR MORE DETAIL.

#### MAP KEY:

| BUILDING No. | BUILDING NAME                     |
|--------------|-----------------------------------|
| W8           | Harold W. Pierce Boathouse        |
| W32          | Du Pont Athletics Center          |
| W33          | Rockwell Cage                     |
| W34          | Johnson Athletics Center          |
| W35          | Zesiger Sports and Fitness Center |
| W45          | West Garage Parking Ramp          |