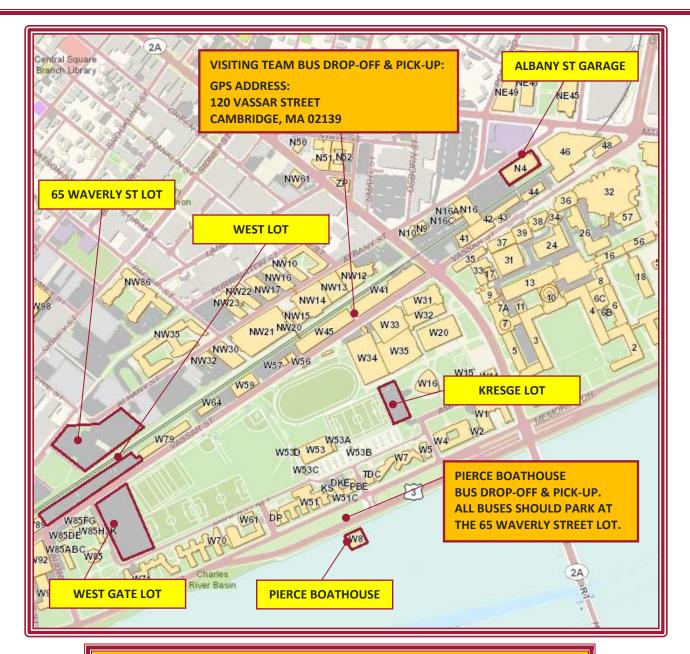

MASSACHUSETTS INSTITUTE OF TECHNOLOGY VARSITY ATHLETICS 2017 - 2018 VISITING TEAM AND OFFICIALS PARKING INFORMATION

GPS ADDRESS FOR BUS DROP-OFF & PICK-UP: 120 VASSAR STREET

120 VASSAR STREET CAMBRIDGE, MA 02139

## MONDAY – FRIDAY:

| VISITOR CATEGORY                                                | PARKING LOCATION                                                     |  |  |
|-----------------------------------------------------------------|----------------------------------------------------------------------|--|--|
| • Team Bus <sup>Φ</sup>                                         | 65 Waverley Street Lot*                                              |  |  |
| Visiting Team Vans                                              | Kresge Lot <b>†</b> *                                                |  |  |
| Officials                                                       | Kresge Lot <b>†</b> *                                                |  |  |
| Spectators                                                      | Albany Street Garage <sup>†</sup> - \$9.00 per vehicle after 2:30 PM |  |  |
| <b>†</b> Overflow <b>ONLY</b> Lots are West Gate Lot & West Lot |                                                                      |  |  |

## **SATURDAY:**

| VISITOR CATEGORY                                                | PARKING LOCATION                                   |  |
|-----------------------------------------------------------------|----------------------------------------------------|--|
| • Team Bus <sup>¢</sup>                                         | 65 Waverley Street Lot*                            |  |
| Visiting Team Vans                                              | Kresge Lot <b>†</b> *                              |  |
| Officials                                                       | Kresge Lot <b>†</b> *                              |  |
| Spectators                                                      | Albany Street Garage† - \$9.00 per vehicle all day |  |
| <b>†</b> Overflow <b>ONLY</b> Lots are West Gate Lot & West Lot |                                                    |  |

## SUNDAY:

| VISITOR CATEGORY                                 | PARKING LOCATION                                   |  |  |
|--------------------------------------------------|----------------------------------------------------|--|--|
| • Team Bus <sup>Φ</sup>                          | 65 Waverley Street Lot*                            |  |  |
| Visiting Team Vans                               | Kresge Lot <b>†</b> *                              |  |  |
| Officials                                        | Kresge Lot†*                                       |  |  |
| Spectators                                       | Albany Street Garage† - \$9.00 per vehicle all day |  |  |
| *Overflow ONLY Lots are West Gate Lot & West Lot |                                                    |  |  |

Φ TEAM BUSES MAY DROP OFF AT 120 VASSAR STREET BUT UNDER NO CIRCUMSTANCES ARE ALLOWED TO PARK ON VASSAR STREET FOR THE DURATION OF THEIR STAY.

- \* PARKING IS FREE FOR VISITING TEAMS AND OFFICIALS. PLEASE BRING PARKING TICKET IN TO ZESIGER CENTER FOR VALIDATION
- **\$ STREET PARKING ON VASSAR STREET IS FREE SUNDAYS ONLY**

PLEASE REFER TO THE MAP ON THE FOLLOWING PAGE FOR MORE DETAIL.

MASSACHUSETTS INSTITUTE OF TECHNOLOGY VARSITY ATHLETICS 2017 - 2018 VISITING TEAM AND OFFICIALS PARKING INFORMATION

## WEST GARAGE WILL BE CLOSING PERMANENTLY ON MONDAY, DECEMBER 11<sup>TH</sup>, 2017

| FACILITY KEY |                           |     |                          |  |  |
|--------------|---------------------------|-----|--------------------------|--|--|
| W8           | PIERCE BOATHOUSE          | W33 | ROCKWELL CAGE            |  |  |
| W20          | STRATTON STUDENT CENTER   | W34 | JOHNSON ATHLETIC CENTER  |  |  |
| W31          | DUPONT ATHLETIC GYMNASIUM | W35 | ZESIGER CENTER           |  |  |
| W32          | DUPONT ATHLETIC CENTER    | W53 | DUPONT TENNIS FACILITIES |  |  |